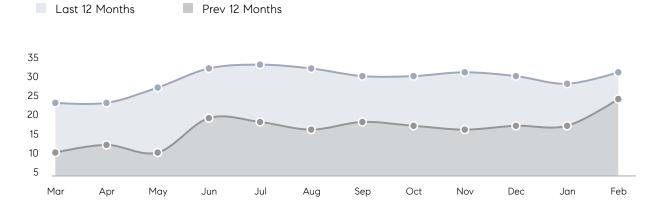

es         | AVERAGE DOM        | 75        | 28        | 168%     |
|                | % OF ASKING PRICE  | 87%       | 100%      |          |
|                | AVERAGE SOLD PRICE | \$950,000 | \$815,695 | 16%      |
|                | # OF CONTRACTS     | 1         | 3         | -67%     |
|                | NEW LISTINGS       | 2         | 8         | -75%     |
| Condo/Co-op/TH | AVERAGE DOM        | 27        | -         | -        |
|                | % OF ASKING PRICE  | 100%      | -         |          |
|                | AVERAGE SOLD PRICE | \$580,297 | -         | -        |
|                | # OF CONTRACTS     | 0         | 1         | 0%       |
|                | NEW LISTINGS       | 2         | 5         | -60%     |

# Norwood

#### FEBRUARY 2023

#### Monthly Inventory





### Listings By Price Range

Contracts By Price Range



COMPASS

 $\sim$   $\sim$   $\sim$   $\sim$   $\sim$ / / / / / / / //// | | | | | / ------

Compass makes no representations or warranties, express or implied, with respect to future market conditions or prices of residential product at the time the subject property or any competitive property is complete and ready for occupancy or with respect to any report, study, finding, recommendation or other information provided by Compass herein. Moreover, no warranty, express or implied, is made or should be assumed regarding the accuracy, adequacy, completeness, legality, reliability, merchantability or fitness for a particular purpose of any information, in part or whole, contained herein. All material is presented with the understandi